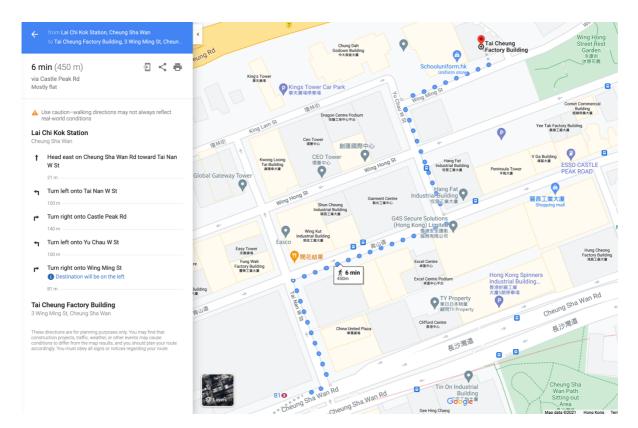

# In-store purchase

If you wish to try on the uniform samples before making a purchase (which we do recommend for first time purchase), our fitting room is located in the following address:

Unit B1, 1/F, Tai Cheung (Liberal) Factory Building (泰昌工廠大廈), 3 Wing Ming Street, Kowloon, Hong Kong (5-8 minutes' walk from **Lai Chi Kok MTR Station Exit B1**)